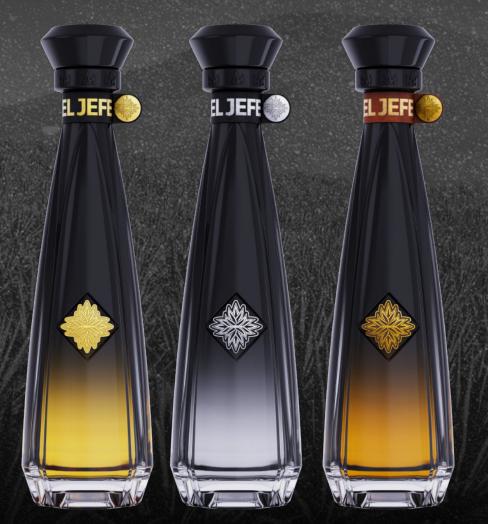

### REPOSADO M AWARD WINNING M

Appearance: Clean and bright with light amber tint.

**Aroma:** Hint of oak accents and ripe peach.

Flavor: Smooth and sweet with excellent balance between agave and vanilla from oak barrel; notes of citrus, fruit and honey.

Finish: Light floral notes followed by easy vanilla

flavor, touch of caramel.

Aged a minimum of 3 to 6 months in American Oak Pipon Barrels

## **CRISTALINO**

**Appearance:** Crystal Clear.

Aroma: Sweet Vanilla & Honeysuckle.

Flavor: Light sweetness with tones of honey and

vanilla with subtle caramel.

Finish: Long smooth finish with smooth texture

Aged in American Oak Pipon Barrels

# ANEJO M AWARD WINNING M

Appearance: Bright brass patina.

Aroma: Light oak wood with subtle vanilla & anise. Flavor: Smooth & sweet with distinct oak notes. especially vanilla, orange liqueur and honey. **Finish:** Toasty, smoky noted with hints of caramel

and light spice.

Aged a minimum 12 months in American Oak Bourbon Barrels